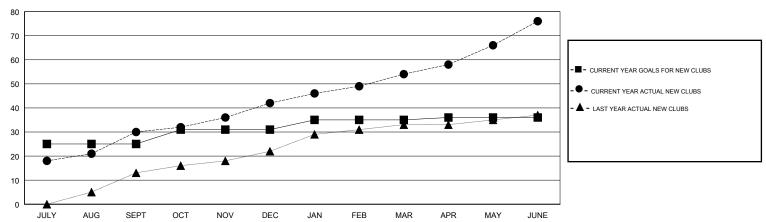

25            | 30        | 4             | JULY/AUG/SEPT         | 1,075                     | 845                     | 317                                          |
| OCT/NOV/DEC           | 6             | 12        | 5             | OCT/NOV/DEC           | 58                        | 411                     | 365                                          |
| JAN/FEB/MAR           | 4             | 12        | 0             | JAN/FEB/MAR           | 110                       | 601                     | 249                                          |
| APR/MAY/JUNE          | 1             | 22        | 11            | APR/MAY/JUNE          | -138                      | 1,033                   | 770                                          |

#### GOALS AND ACTUAL NEW CLUBS CUMULATIVE



# GOALS AND ACTUAL MEMBERS CUMULATIVE





| DROPPED CLUBS: 20 |       |
|-------------------|-------|
| DROPPED MEMBERS   |       |
| DECEASED          | 8     |
| CLUB CANCELLED    | 343   |
| OTHER             | 1,350 |
| TOTAL             | 1,701 |

| 252 CLUBS OF 374 ADDED 1 OR MORE |  |
|----------------------------------|--|
| NEW MEMBERS                      |  |
|                                  |  |
|                                  |  |
|                                  |  |

 GENDER DISTRIBUTION

 MALE
 6,971 (76.26%)

 FEMALE
 2,170 (23.74%)

 Women Percentage Fiscal Year Goal: 22%

CLICK HERE FOR CUMULATIVE
MEMBERSHIP DATA

TOTAL FAMILY UNIT MEMBERS 0

FAMILY MEMBERS PAYING HALF 0

DUES