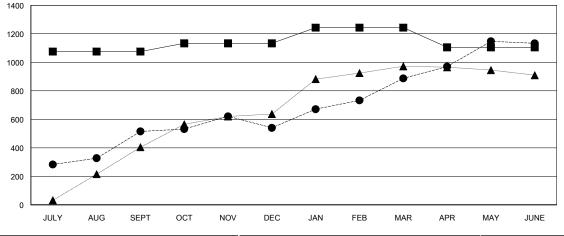

# GOALS AND ACTUAL MEMBERS CUMULATIVE

| DROPPED CLUBS: 20 |       |
|-------------------|-------|
| DROPPED MEMBERS   |       |
| DECEASED          | 8     |
| CLUB CANCELLED    | 343   |
| OTHER             | 1,350 |
| TOTAL             | 1,701 |